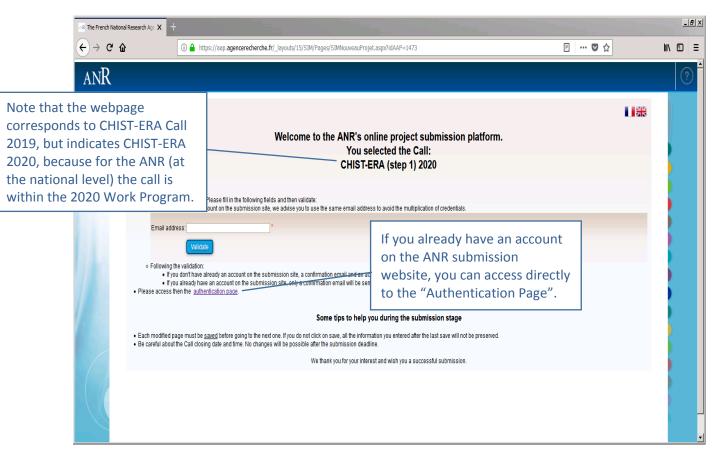

### 1.2. About the submission system

The CHIST-ERA Call 2019 electronic submission system is based on the French National Research Agency (ANR) electronic submission platform  $(https://aap.agencerecherche.fr/)^2$ . The present document is designed to guide you through the submission process and ensure a smooth submission.

 $<sup>^{2}</sup>$  The call, published in December 2019 and for which projects are selected in 2020, is considered as part of the 2020 edition in the submission system.

proposal is complete, the coordinator can lock it, which prevents the other partners to update their information. Only the coordinator is allowed to modify the project-level information.

### 2.2. Create an account

The welcome page of the submission system is shown below. Fill in the form with your personal information (Last name, First name, Email address).

If you already have an account on the ANR submission website, you can go directly to the authentication page.