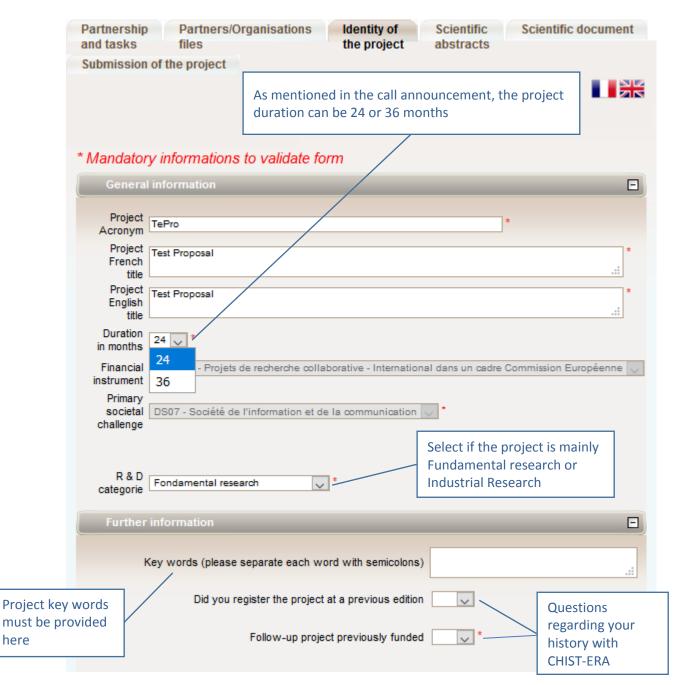

#### 3.3.3. Identity of the project

Under this tab must be provided general information about the project such as the call topic, the project duration, and key words.

# 3.2. Identification of the project

Please fill in the informations below to create your project. These will remain modifiable until the close of the call for projects.

| Identification of the project                                                                                                |                                               |                                    |
|------------------------------------------------------------------------------------------------------------------------------|-----------------------------------------------|------------------------------------|
|                                                                                                                              | Project acronym                               | ·                                  |
| You do not need to translate<br>the title in French, and you<br>can simply copy and paste<br>the Project English title here. | Project French title<br>Project English title | •                                  |
| Select if the project is mainly<br>Fundamental research or<br>Industrial Research.                                           | R & D categorie                               | Sélectionnez une catégorie R&D 🧹 * |